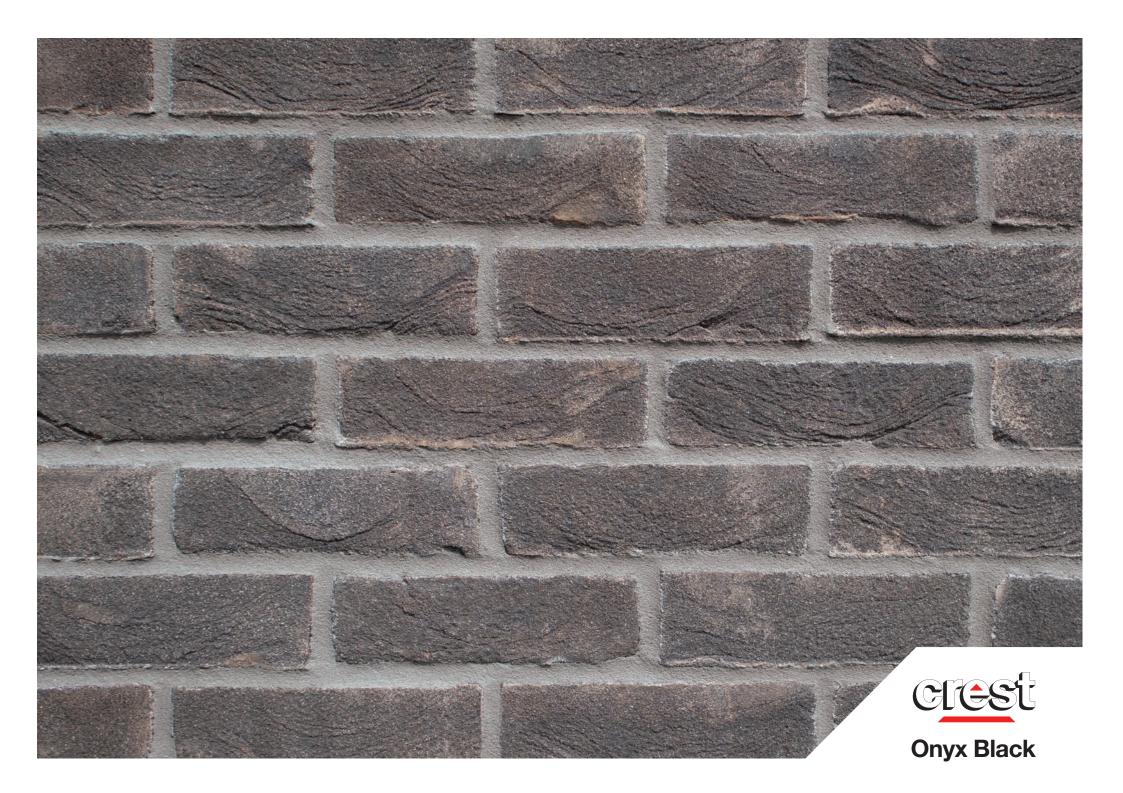

## **Onyx Black**

**size** 65mm

compressive strength 38.6 N/mm<sup>2</sup>

water absorption 13.5%

**durability** FL / F2

weight per pack 65mm: 1100kg

**pack size** 65mm: 540

active soluble salts content S2

**dry weight per brick** 2.0kg

**dimensional tolerences** T1 Range Category R1

**brick type** Handmade

( EN 771-1 Cat. I - HD

Onyx Black with Black Mortar and Dark Grey Mortar on the front cover

can differ in various lighting and weather conditions. Crest reserve the right to change designs without notice. All products are subject to availability and our standard conditions of sale which are available on request.