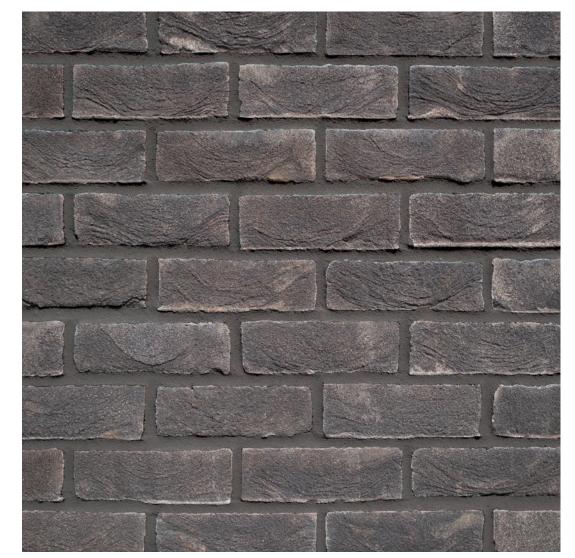

## **Onyx Black**

**size** 65mm

compressive strength 38.6 N/mm<sup>2</sup>

water absorption 13.5%

**durability** FL / F2

weight per pack 65mm: 1100kg

**pack size** 65mm: 540

active soluble salts content S2

**dry weight per brick** 2.0kg

**dimensional tolerences** T1 Range Category R1

**brick type** Handmade

( EN 771-1 Cat. I - HD

Onyx Black with Black Mortar and Dark Grey Mortar on the front cover

can differ in various lighting and weather conditions. Crest reserve the right to change designs without notice. All products are subject to availability and our standard conditions of sale which are available on request.